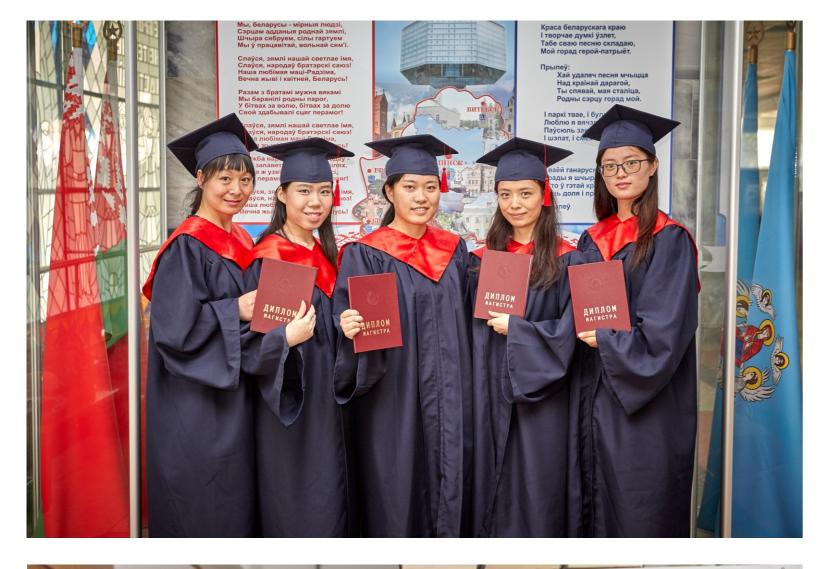

Degree awarded: Master

Duration: full-time, 1 year.

Entry requirements: the level of the English language proficiency should be sufficient to successfully complete a master's degree programme which is determined on the basis of an interview.